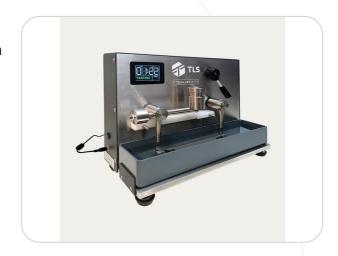

# **WET SHEAR ADHESION TESTER**

Desktop equipment to determine the resistance of the glues used in corrugated cardboard by immersion in water.

#### **EIGENSCHAFTEN**

- Allows to determine the resistance of glues in corrugated
- Measures the time from failure to takeoff, applying certain weights (1 or 2 kilograms).
- It incorporates clamps for quick clamping of the samples and weights of 1 and 2 Kg.
- Corrugated cardboard samples are immersed in water.
- Touch screen with electronic counter.
- CE marked.