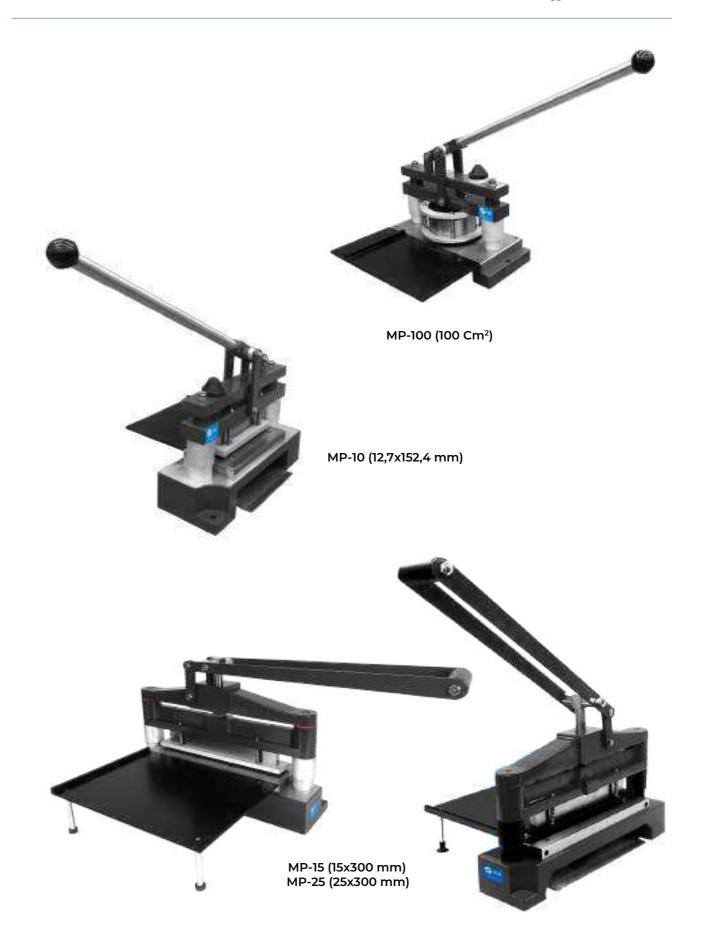

# MANUAL PUNCH & DIE PRESSES Paper & Cardboards

- > Modelo MP-10 (12,7x152,4 mm)
- > Modelo MP-15 (15x300 mm)
- > Modelo MP-25 (25x300 mm)
- > Modelo MP-100 (100 cm²)

Precision punch & die presses to cut rectangular or circular precision samples with high accuracy, +/- 0.1 mm in order to evaluate Tensile, Basis Weight, SCT, CMT, RCT, CCT, CLT... for Paper (Liner / Medium)

- Easy to use
- Safety of use
- Robust design
- Cutting precision

Model MP-10, MP-15 and MP-25 presses are equipped with an inclined platform underneath the blades so that the already cut samples can slide and in this way they can be easily extracted.

The Model MP-15 and MP-25 presses, due to their long cutting length of 300 mm, use a special double lever system, requiring very little effort to cut the samples.

The MP series presses are equipped with a platform located on the left side, which allows cutting samples by sliding them in the same cutting plane, which facilitates cutting with greater precision.

| MANUAL SAMPLE CUTTING PRESSES MP series |                         |                     |                         |                                              |                     |                                       |                       |  |
|-----------------------------------------|-------------------------|---------------------|-------------------------|----------------------------------------------|---------------------|---------------------------------------|-----------------------|--|
| Model                                   | Cutting size<br>mm/ cm2 | Precision Cut<br>mm | Cutting size<br>Inches  | Dimensions Press<br>mounted<br>W x D x H /mm | Net<br>Weight<br>Kg | Packaging Dimensions<br>W x D x H /mm | Gross<br>Weight<br>kg |  |
| MP-10                                   | 12,7x152,4 mm           | ±0,1 mm             | 1/2 x 6 in.             | 330x360x400                                  | 20                  | 650x450x480                           | 37                    |  |
| MP-15                                   | 15x300 mm               | ±0,1 mm             | 0,59x11,81 in.          | 380x500x650                                  | 27                  | 730x380x550                           | 48                    |  |
| MP-25                                   | 25x300 mm               | ±0,1 mm             | 0,98/1x11,81 in.        | 380x500x650                                  | 27                  | 730x480x550                           | 50                    |  |
| MP-100                                  | 100 cm <sup>2</sup>     | ±0,1 mm             | 15,50 inch <sup>2</sup> | 300x360x400                                  | 24                  | 570x370x340                           | 40                    |  |