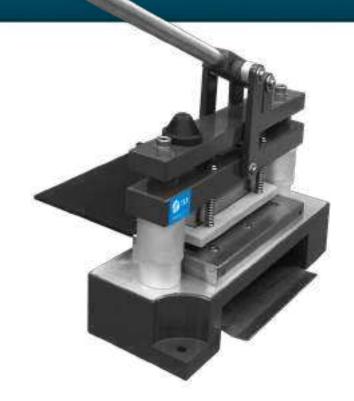

### **GENERAL INFORMATION**

The MP series manual cutting presses have been designed to quickly obtain, in a single operation, samples of paper, compact board, cardboard, tissue paper, aluminum foil ... of a certain size depending on the model.

It consists of a fixed counter blade (female) and a movable blade (male) made of ground steel.

The Presses have a mobile platform system with a self-adjusting spring to press and hold the samples in place, this causes blocking and adjustment of the samples and also prevents the formation of wrinkles in the samples during cutting (important in samples of soft materials such as tissue paper or light weight paper), which guarantees a high-precision cut.

- Easy to use
- Safety of use
- Robust design
- Cutting precision

Model MP-10, MP-15 and MP-25 presses are equipped with an inclined platform underneath the blades so that the already cut samples can slide and in this way they can be easily extracted.