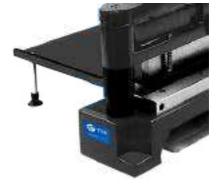

- Easy to use
- Safety of use
- Robust design
- Cutting precision

Model MP-10, MP-15 and MP-25 presses are equipped with an inclined platform underneath the blades so that the already cut samples can slide and in this way they can be easily extracted.