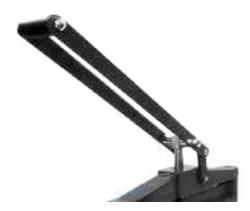

The Model MP-15 and MP-25 presses, due to their long cutting length of 300 mm, use a special double lever system, requiring very little effort to cut the samples.

The MP series presses are equipped with a platform located on the left side, which allows cutting samples by sliding them in the same cutting plane, which facilitates cutting with greater precision.