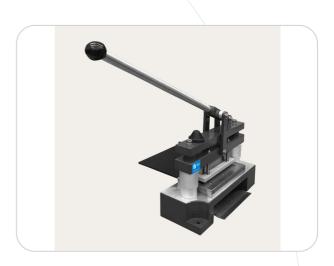

# MANUAL PUNCH & DIE PRESSES Paper & Cardboards

- > Modelo MP-10 (12,7x152,4 mm)
- > Modelo MP-15 (15x300 mm)
- > Modelo MP-25 (25x300 mm)
- > Modelo MP-100 (100 cm²)

Precision punch & die presses to cut rectangular or circular precision samples with high accuracy, +/- 0.1 mm in order to evaluate Tensile, Basis Weight, SCT, CMT, RCT, CCT, CLT... for Paper (Liner / Medium)

### **GENERAL INFORMATION**

The MP series manual cutting presses have been designed to quickly obtain, in a single operation, samples of paper, compact board, cardboard, tissue paper, aluminum foil ... of a certain size depending on the model.

It consists of a fixed counter blade (female) and a movable blade (male) made of ground steel.

The Presses have a mobile platform system with a self-adjusting spring to press and hold the samples in place, this causes blocking and adjustment of the samples and also prevents the formation of wrinkles in the samples during cutting (important in samples of soft materials such as tissue paper or light weight paper), which guarantees a high-precision cut.

- Easy to use
- Safety of use
- Robust design
- Cutting precision

Model MP-10, MP-15 and MP-25 presses are equipped with an inclined platform underneath the blades so that the already cut samples can slide and in this way they can be easily extracted.