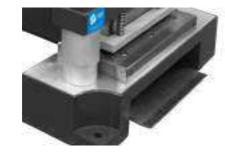

It consists of a fixed counter blade (female) and a movable blade (male) made of ground steel.

The Presses have a mobile platform system with a self-adjusting spring to press and hold the samples in place, this causes blocking and adjustment of the samples and also prevents the formation of wrinkles in the samples during cutting (important in samples of soft materials such as tissue paper or light weight paper), which guarantees a high-precision cut.