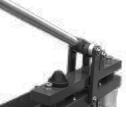

The Model MP-15 and MP-25 presses, due to their long cutting length of 300 mm, use a special double lever system, requiring very little effort to cut the samples.

The MP series presses are equipped with a platform located on the left side, which allows cutting samples by sliding them in the same cutting plane, which facilitates cutting with greater precision.