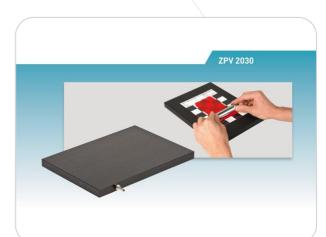

## **VACUUM PLATES**

Absolutely flat base for holding very different materials. Helpful accessory when using film pulling applicators. Also suitable for screen printing.

Standard plate with holes: For holding rigid materials such as contrast cards, metal sheets, plastics and glass plates.

A vacuum pump is available as an option.