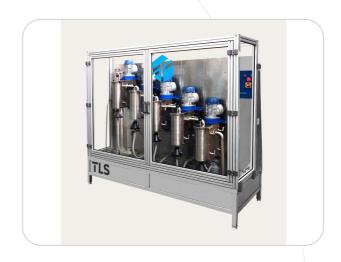

# **BAUER MCNETT FIBRE CLASSIFIER CF-05**

Equipment to determine the distribution in length of the cellulosic fibers of the paper by classification.

### **EIGENSCHAFTEN**

- Structure and sorting units made of Stainless Steel.
- Quick opening closure for sorting screens and drainage cups.
- Control panel for agitation, vacuum, time and equipment
- Vacuum pump to accelerate draining at the end of the
- Standard Meshes: ASTM 16 / 30 / 50 / 100 / 200 (Other meshes on request).
- Made with 5 assorted units.
- Flow: 11,355 I/min.
- Includes flowmeter to regulate the water flow.
- Safety enclosure of the test area, to eliminate possible damage to the operator and reduce the noise level.